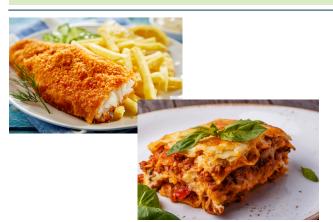

#### Main Courses

| Haddock & Chips                   | £9.95 |  |
|-----------------------------------|-------|--|
| served with Peas and Tartar Sauce |       |  |
| Chicken Goujons & Chips           | £8.95 |  |
| served with Peas or Beans         |       |  |

| Scampi & Chips                     | £9.95 |
|------------------------------------|-------|
| served with Peas and Tartar Sauce  |       |
| Macaroni & Cheese                  | £7.95 |
| served with Chips and Garlic Bread |       |